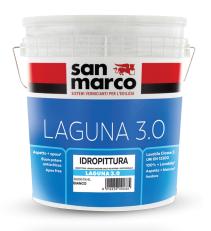

## LAGUNA 3.0

#### Available:

0019 white 14 - 4 - 0,75 L 0064 deep 14 - 3,75 - 0,7 L 0061 medium 14 - 4 - 0,75 L