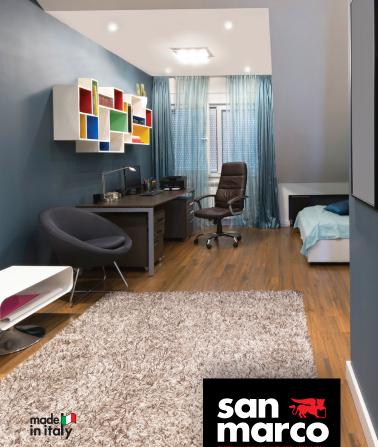

# The response to the most modern needs of painting interiors

Water-based wall paint for indoor use, based on acrylic binders in water dispersion, formulated with next-generation technologies able to obtain a pleasant matt finish. Specially formulated for professional use, high smoothing power, anti-spurt, easy retouching, excellent flow and brushing.

This pioneering vocation, to anticipate the natural evolution of the market, has resulted in the birth of **Laguna 3.0**.

Washable water-based wall paint Class 3, Laguna 3.0 is able to transfer to the substrate a matt and uniform appearance, even on surfaces with different levels of absorption. Extremely easy to apply, it provides high coverage and excellent whiteness. It presents more prominent features that make it unique and innovative, such as being odorless and with low VOC content.